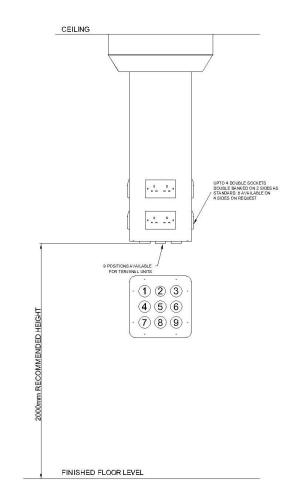

| Gas Outlets            |          | ] |
|------------------------|----------|---|
| Position               | Gas Type |   |
| 1                      |          |   |
| 2                      |          |   |
| 3                      |          |   |
| 4                      |          |   |
| 5                      |          |   |
| 6                      |          |   |
| 7                      |          |   |
| 8                      |          |   |
| 9                      |          |   |
| Electrical Sock        | ets      | • |
| Double Qty             |          |   |
| Switched or Unswitched |          |   |
| Colour- White or Blue  |          |   |
| UPS circuit            |          |   |
| Ceiling Height         |          |   |
| Pendant Length         |          |   |
|                        |          |   |
| Signed By              |          |   |
| Date                   |          |   |
| Customer Signed        |          |   |
| Date                   |          |   |

It is stated that pendants should be clear 2000mm from floor to bottom of pendant e.g. 3mtr floor to ceiling height = 1mtr long pendant

Please return completed and signed off to enable production to begin, any delay may affect the agreed delivery date.